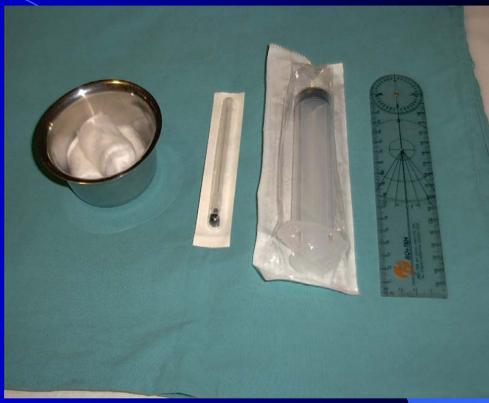

In the figure 2 the necessary tools are showed.

The infiltration is made at the level of the low part of the vertebral spine that is above the slipped disc and at 2,2-2,5 centimetres from the middle line (fig.3).