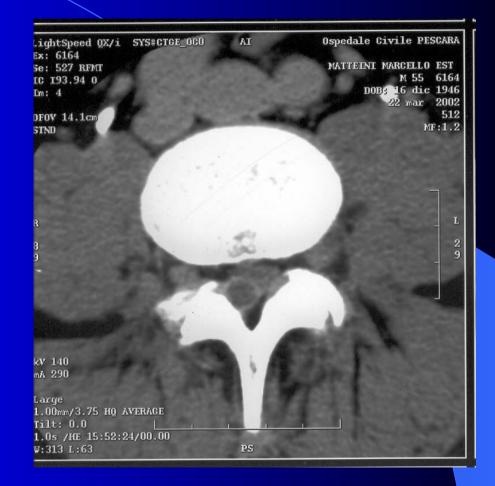

The CT without and with medium contrast showed a cyst, at level of the L4-L5 space - diameter of 1 x 1,5 centimetres - with liquid content and peripheral capsule to positive enhancement after medium contrast (fig.1).