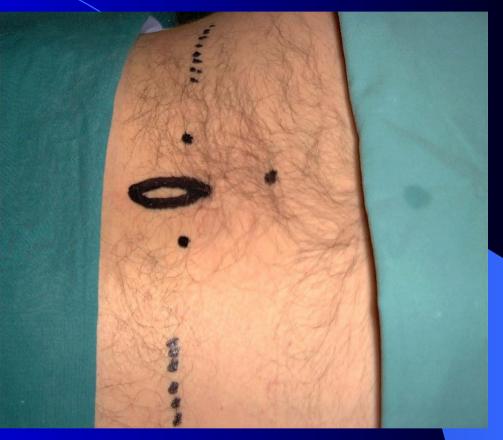

In the figure 2 the necessary tools are showed.

The infiltration is made at the level of the low part of the vertebral spine that is above the slipped disc and at 2,2-2,5 centimetres from the middle line (fig.3).