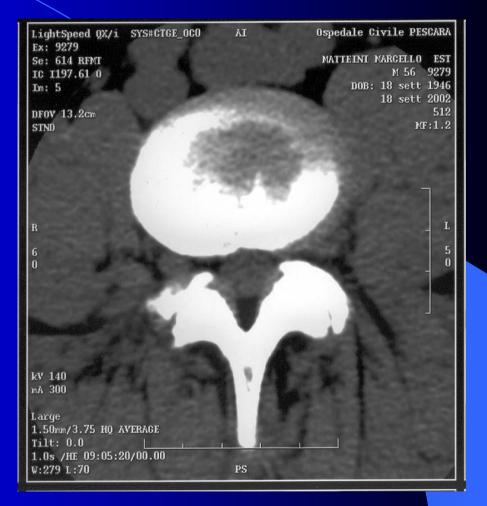

The CT without and with medium contrast showed a cyst, at level of the L4-L5 space - diameter of 1 x 1,5 centimetres - with liquid content and peripheral capsule to positive enhancement after medium contrast (fig.1).