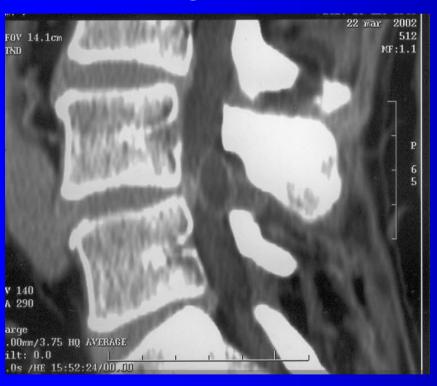

# Other images of the lesion(in a sagittal level), before (fig.11) and after (fig.12) the treatment with medical Ozone.

#### Fig.11