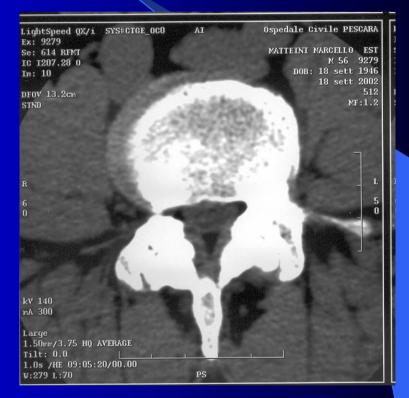

# *The pain regressed after 6 infiltrations.*

After two months from the end of the treatment the patient performed a CT control which documented the vanishing of the cyst (fig.6).