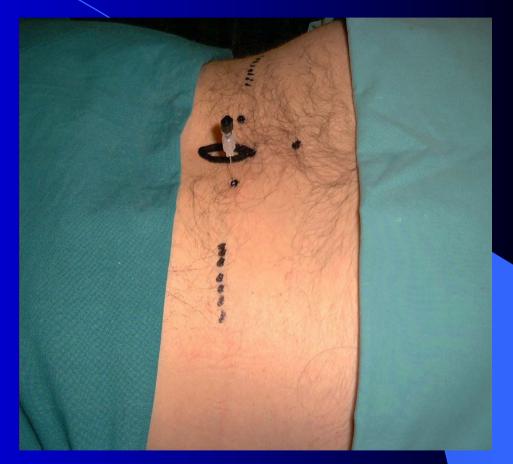

In fact the disc, in the lumbar column, is at the level of the low part of the spine of the upper vertebra as the fig.4 shows.

The needle is introduced perpendicularly for 5,5 – 6 centimetres and therefore it is necessary to use a spinal needle (9centimetres) (fig.5).