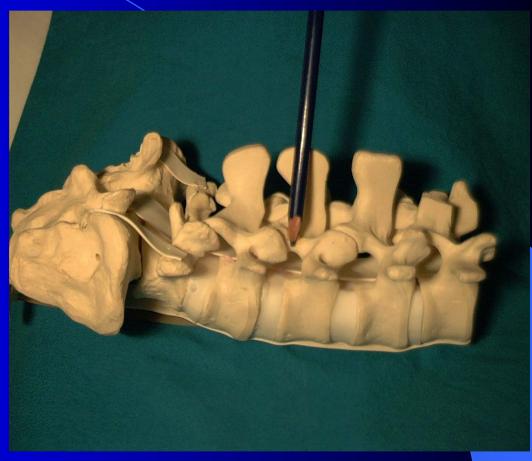

In fact the disc, in the lumbar column, is at the level of the low part of the spine of the upper vertebra as the fig.4 shows.

The needle is introduced perpendicularly for 5,5 – 6 centimetres and therefore it is necessary to use a spinal needle (9centimetres) (fig.5).