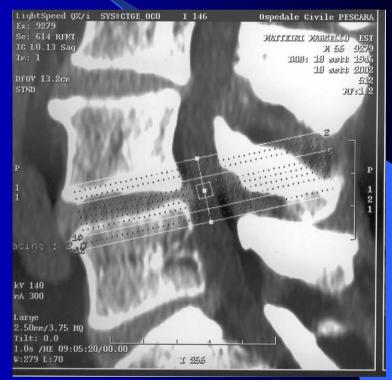

# Other images of the lesion(in a sagittal level), before (fig.11) and after (fig.12) the treatment with medical Ozone.

## Fig.12

It is hard to find out the anatomic - pathological and histological nature of the lesion: a synovial cyst, a radicular cyst, a tumor? One thing is sure: the peripheral capsule had some vessels, in fact the lesion showed positive enhancement after medium contrast.